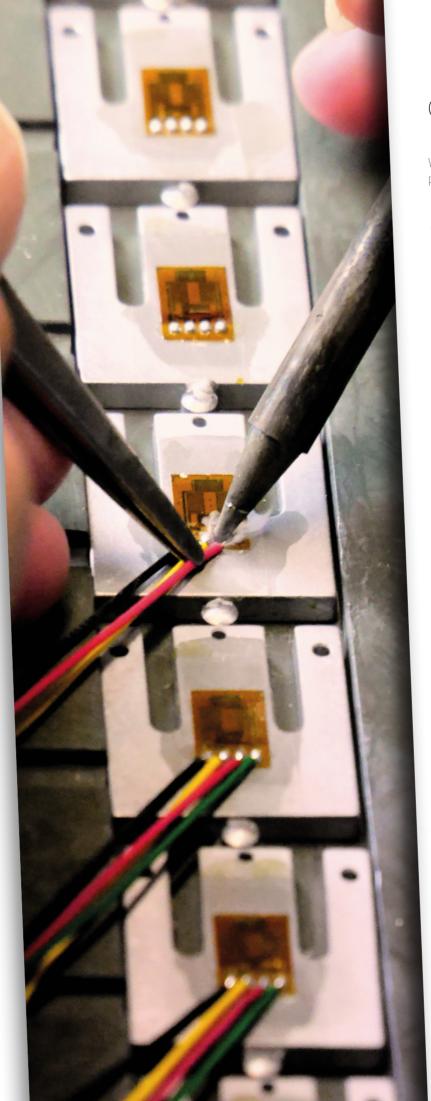

## KNOW-HOW INNOVATION

With more than 7% of its turnover reinvested in R&D, innovation at SCAIME has become a priority in order to remain at the forefront of technology.

The R&D department, composed of highly qualified engineers, master the overall technologies used for sensors design:

- Electric and optic strain gauges
- Materials structure and strength

These skills, combined with know-how in electronics and computer science, enable SCAIME to offer the most innovative mechatronics solutions.