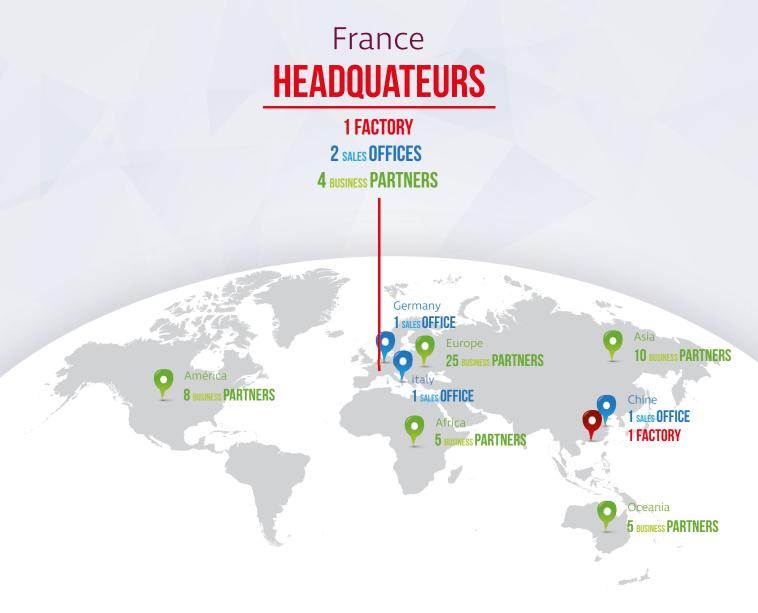

## SCAIME,

A renowned player in the measurement market...

With over 35 years of experience, SCAIME is a world leader in weighing for automated systems and measurement for industry.

Based in France, the company is pursuing a strategy of international expansion across all continents. SCAIME has a network of specialist partners in over 65 countries, and commercial offices in China (Shanghai) and Germany.

### Our **ORGANIZATION**...

An international presence, the strength of a global player!

Headquarter: Technosite Altéa - 294, Rue Georges Charpak - 74100 JUVIGNY - FRANCE SCAIME SAS - 294, RUE GEORGES CHARPAK - CS 50501 - 74105 ANNEMASSE CEDEX - FRANCE